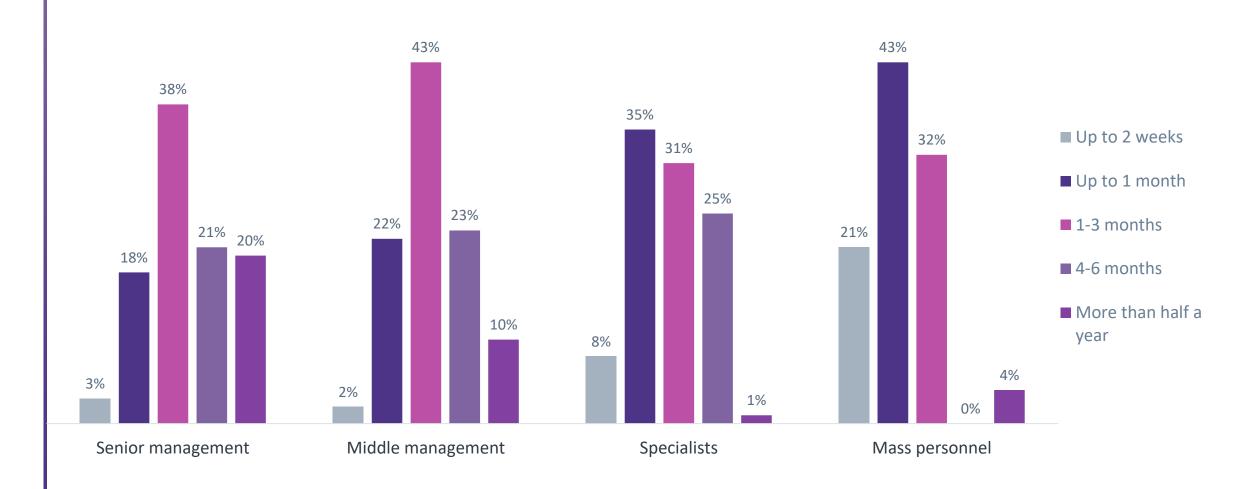

### **POSITIONS' FILL RATE**

Average time to fill a position at your company now: