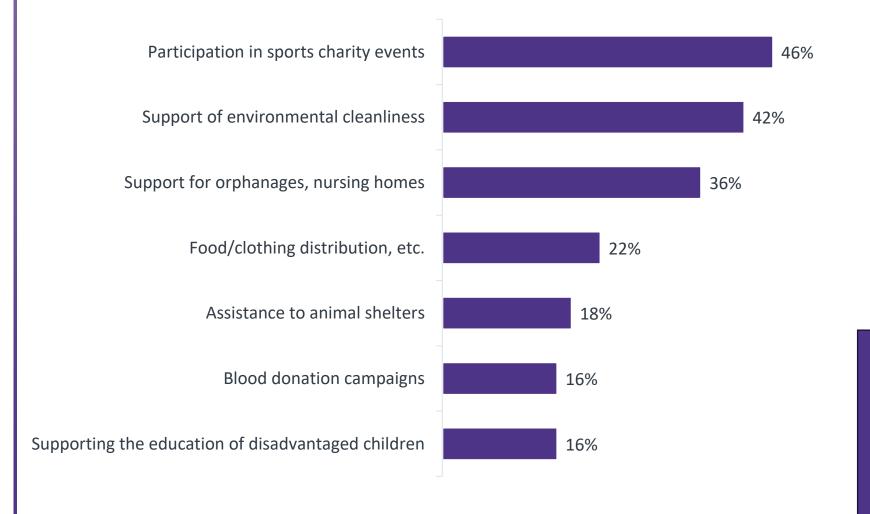

### **CORPORATE SOCIAL RESPONSIBILITY**

What Corporate Social Responsibility (CSR) programs does your company have in place?

20% noted that their companies do not have CSR programs.