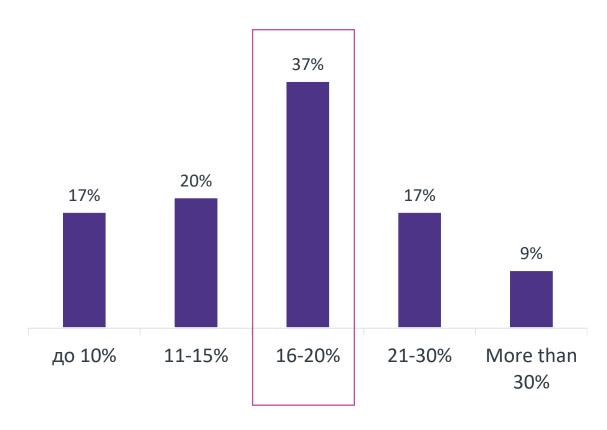

### **SALARY EXPECTATIONS**

How have salary expectations changed for candidates in the positions for which you are hiring?

By how many percent have salary expectations increased on average?