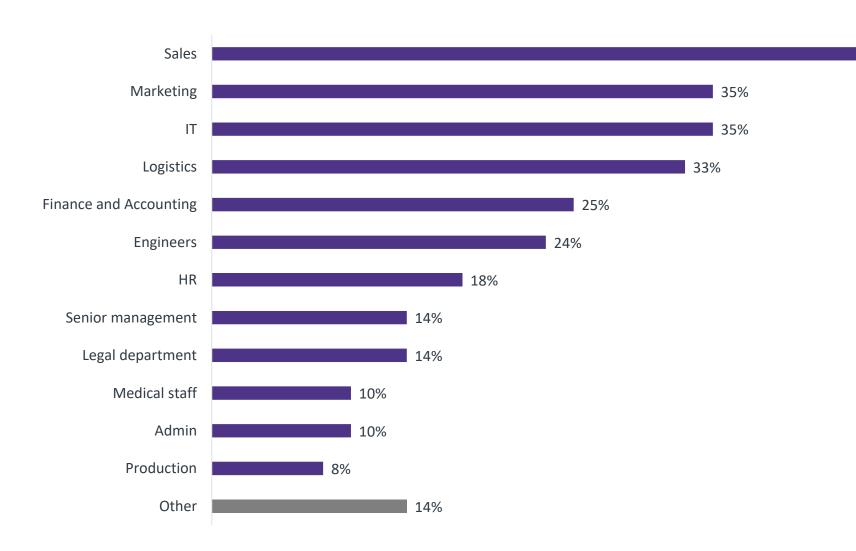

### **HIRING 2023 | SPECIALIZATION**

What hires are you planning to make by the end of 2023?

49%

Download previous Antal Kazakhstan surveys

https://antalkazakhstan.kz/puls -results-2023/