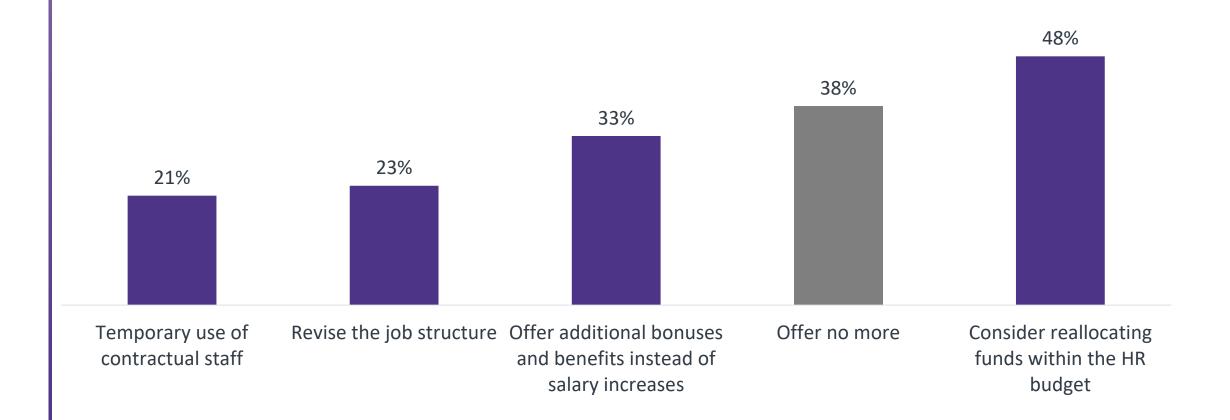

### HIRING | BUDGET

What steps do you take if you need to go over budget on salary when hiring?