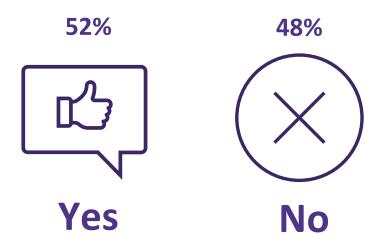

## D&I / DIVERSITY / INCLUSION

What proportion of your company's employees are persons with disabilities?

24%

Does your company have diversity inclusion programs (D&I, diversity and inclusion)?

The survey was conducted from August 8 to August 18, 2023. 65 companies operating in Kazakhstan participated in the survey.