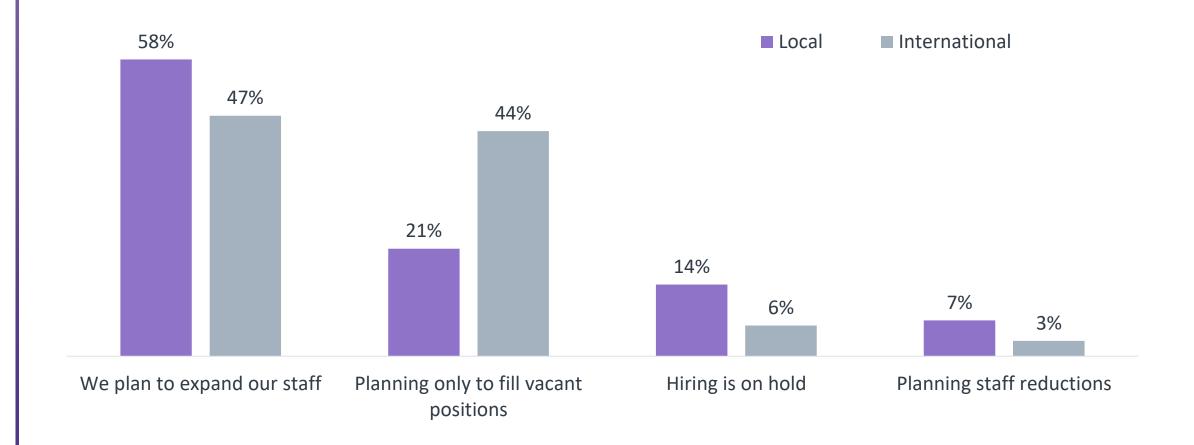

### **COMPANIES' HIRING PLANS**

Depending on the type of company until the end of 2023