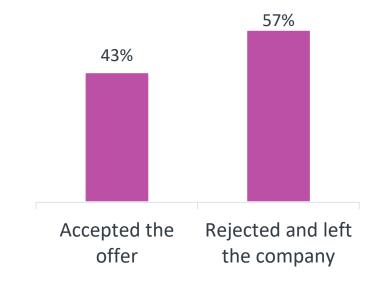

### **COUNTEROFFERS**

How has the number of counteroffers (counteroffers from the employer) changed in your company?

What decision did your employees make in response to the counteroffers?