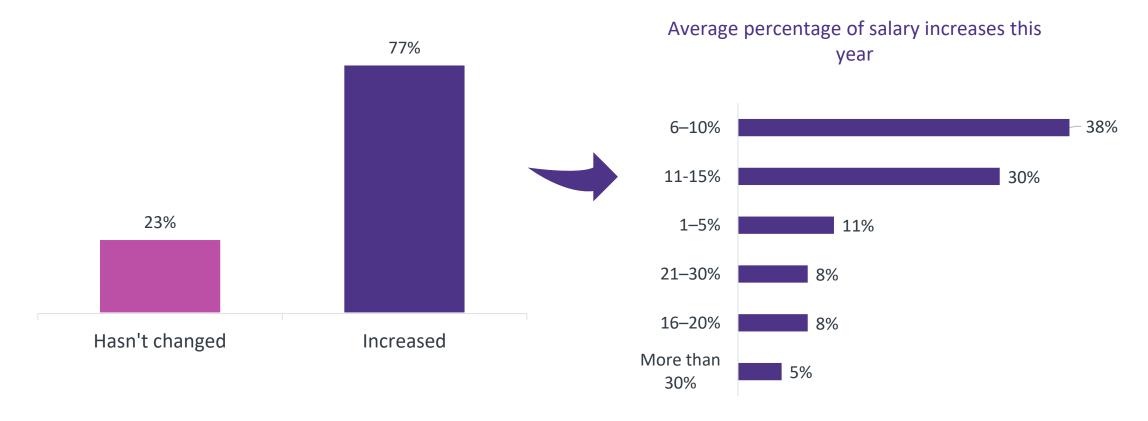

d on the results of Antal Kazakhstan survey. The survey was conducted from December 9 to December 21, 2022. 79 companies operating in Kazakhstan took part in the survey.

### **COMPANIES' HIRING PLANS**

Depending on the type of company until the end of 2023





### **HIRING 2023 | SPECIALIZATION**

What hires are you planning to make by the end of 2023?







49%

Download previous Antal Kazakhstan surveys

https://antalkazakhstan.kz/puls -results-2023/

### HIRING | METHODS OF SEARCH

What recruitment methods do you use?







Request recruitment terms from Antal Kazakhstan:

antalkazakhstan.kz/services

### **POSITIONS' FILL RATE**

Average time to fill a position at your company now:







# SALARIES



### **SALARIES 2023**

How have your employees' salaries changed this year?





### **SALARIES 2023**

How have your employees' salaries changed this year?

Depending on the type of company





### **SALARY EXPECTATIONS**

How have salary expectations changed for candidates in the positions for which you are hiring?





By how many percent have salary expectations increased on average?





## HIRING BUDGET



### HIRING | BUDGET

What steps do you take if you need to go over budget on salary when hiring?







## COUNTEROFFERS



### **COUNTEROFFERS**



How has the number of counteroffers (counteroffers from the employer) changed in your company?



What decision did your employees make in response to the counteroffers?



### **STAFF RETENTION**









# TRENDS



### **CORPORATE SOCIAL RESPONSIBILITY**

What Corporate Social Responsibility (CSR) programs do