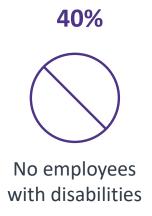

## D&I / DIVERSITY / INCLUSION

What proportion of your company's employees are persons with disabilities?

24%

Does your company have diversity inclusion programs (D&I, diversity and inclusion)?

The survey was conducted from August 8 to August 18, 2023. 65 companies operating in Kazakhstan participated in the survey.