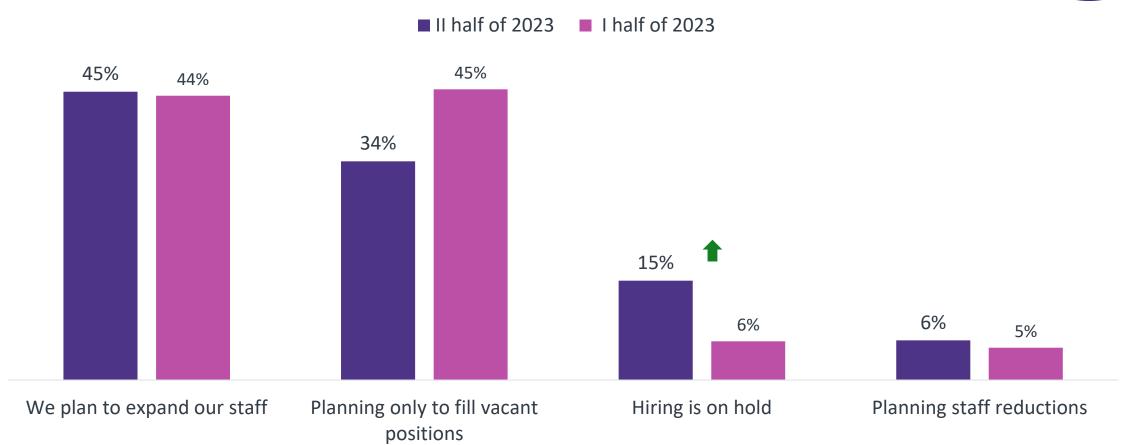

### **COMPANIES' HIRING PLANS**

<sup>\*</sup> Data for the first half are based on the results of Antal Kazakhstan survey. The survey was conducted from December 9 to December 21, 2022. 79 companies operating in Kazakhstan took part in the survey.

### **COMPANIES' HIRING PLANS**

Depending on the type of company until the end of 2023