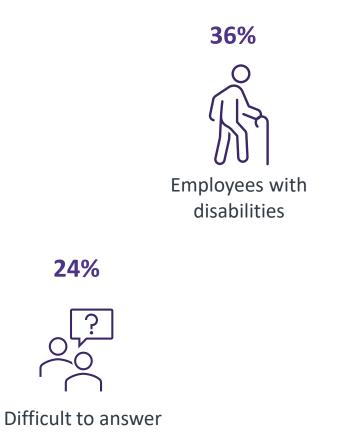

## D&I / DIVERSITY / INCLUSION

What proportion of your company's employees are persons with disabilities?

24%

Does your company have diversity inclusion programs (D&I, diversity and inclusion)?

The survey was conducted from August 8 to August 18, 2023. 65 companies operating in Kazakhstan participated in the survey.