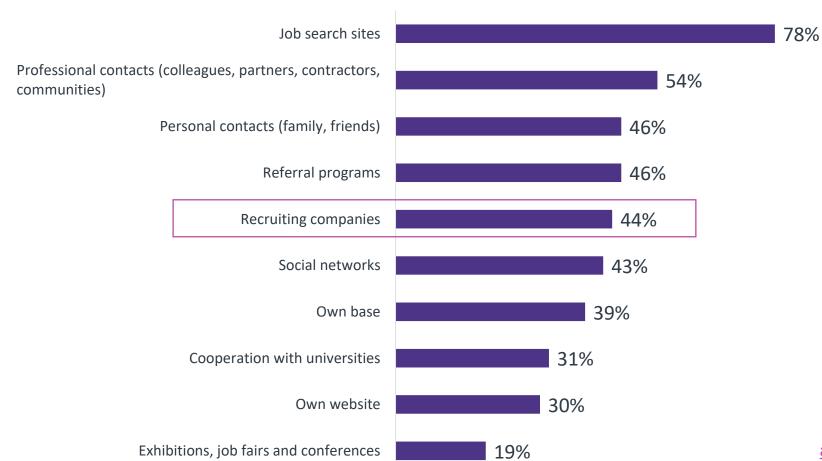

### HIRING | METHODS OF SEARCH

What recruitment methods do you use?

Request recruitment terms from Antal Kazakhstan:

antalkazakhstan.kz/services