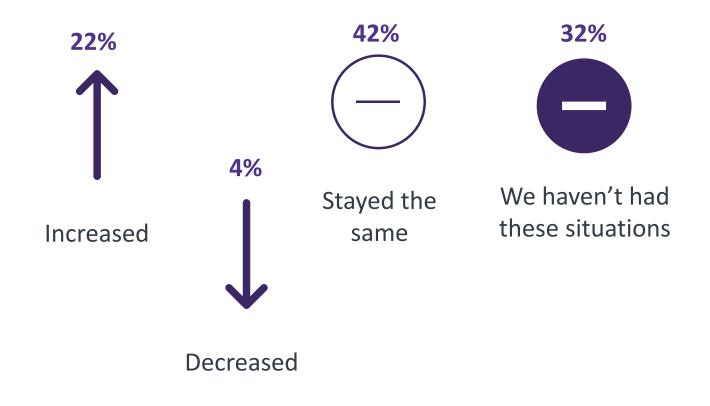

### **COUNTEROFFERS**

How has the number of counteroffers (counteroffers from the employer) changed in your company?

What decision did your employees make in response to the counteroffers?