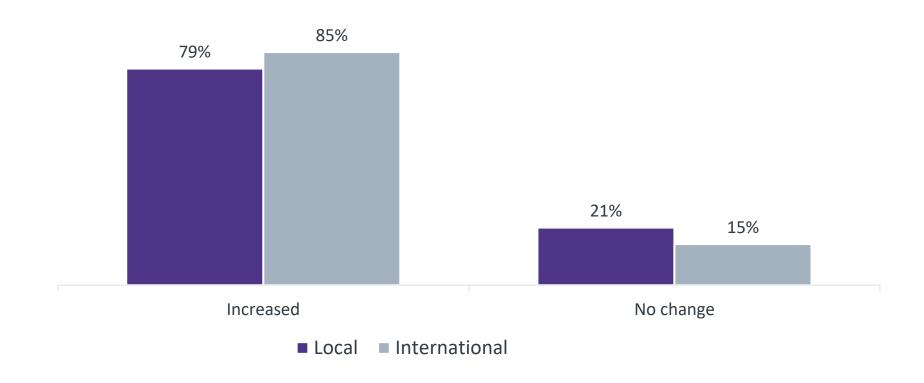

### **SALARIES 2023**

How have your employees' salaries changed this year?

Depending on the type of company