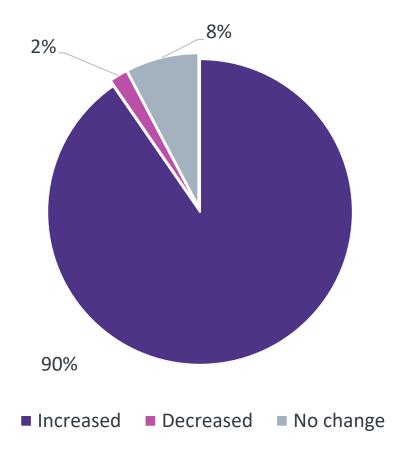

the end of 2023





### **HIRING 2023 | SPECIALIZATION**

What hires are you planning to make by the end of 2023?







49%

Download previous Antal Kazakhstan surveys

https://antalkazakhstan.kz/puls -results-2023/

### HIRING | METHODS OF SEARCH

What recruitment methods do you use?







Request recruitment terms from Antal Kazakhstan:

antalkazakhstan.kz/services

### **POSITIONS' FILL RATE**

Average time to fill a position at your company now:







# SALARIES



### **SALARIES 2023**

How have your employees' salaries changed this year?





### **SALARIES 2023**

How have your employees' salaries changed this year?

Depending on the type of company





### **SALARY EXPECTATIONS**

How have salary expectations changed for candidates in the positions for which you are hiring?





By how many percent have salary expectations increased on average?





## HIRING BUDGET



### HIRING | BUDGET

What steps do you take if you need to go over budget on salary when hiring?







## COUNTEROFFERS



### **COUNTEROFFERS**



How has the number of counteroffers (counteroffers from the employer) changed in your company?



What decision did your employees make in response to the counteroffers?



### **STAFF RETENTION**









# TRENDS



### **CORPORATE SOCIAL RESPONSIBILITY**

What Corporate Social Responsibility (CSR) programs does your company have in place?





20% noted that their companies do not have CSR programs.

## D&I / DIVERSITY / INCLUSION

What proportion of your company's employees are persons with disabilities?

24%







Does your company have divers